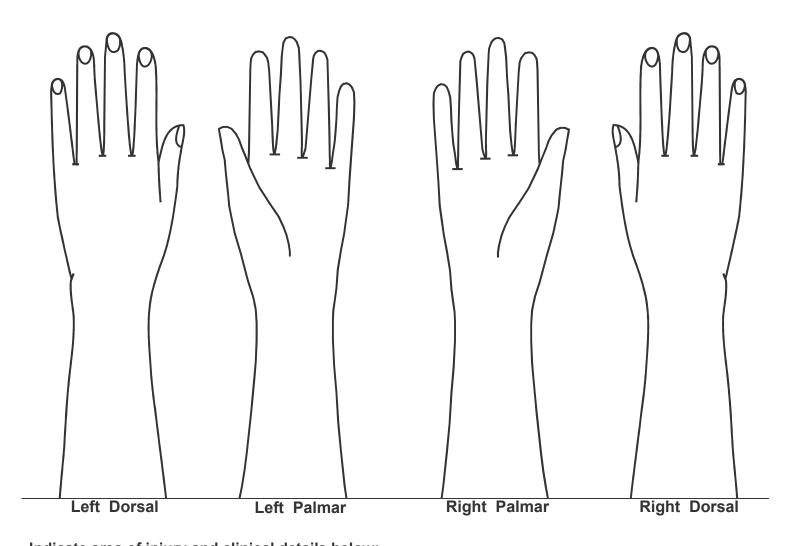

### **GLOVE/MCP/GAUNTLET ASSESSMENT FORM**

| CO | NF | IDE | NT | AL |
|----|----|-----|----|----|

|                 |             |         | , ,       |
|-----------------|-------------|---------|-----------|
| CLIENT SURNAME: | GIVEN NAME: | □ F □ M | DATE: / / |

## **Hand Assessment Form**

Indicate area of injury and clinical details below: