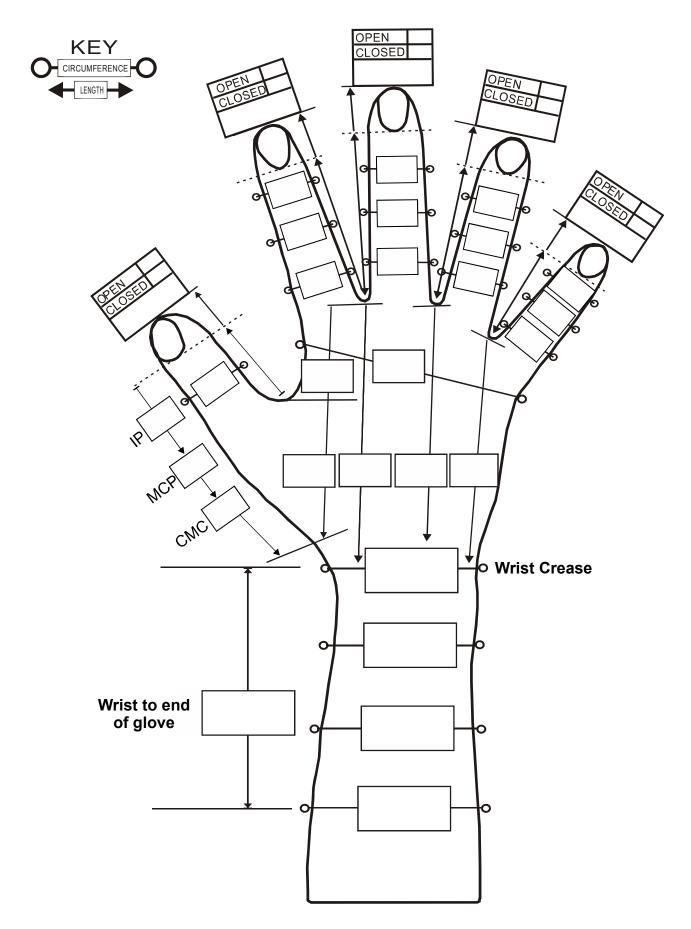

#### **GLOVE/MCP/GAUNTLET MEASURING FORM**

| CONFIDENTIAL | 7 | ١ |
|--------------|---|---|
| CONFIDENTIAL |   |   |

E: orders@secondskin.com.au

| PAGE | NO. |  |
|------|-----|--|